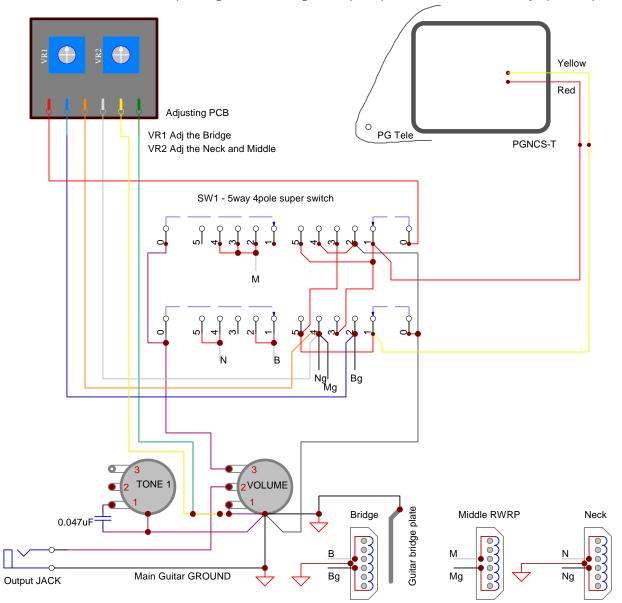

## Wiring Diagram PGNCS-T3 (Pickguard Noise Canceling System) for TELE© style guitars Rev4 Nashville Tele three Pickup configuration. 3 Single Coil pickups, RWRP MIDDLE, 5way 4pole Super switch

© ALL RIGHTS RESERVED ILITCH ELECTRONICS LLC

| Notes:<br>*Disconnect (cut or unsolder)Ng, Bg, and Ng from<br>GROUND!<br>1. Left two poles of the 5way super switch - for pickups<br>switching<br>2. Right two poles of the 5way super switch - for PGNCS T<br>switching<br>Position 1 - Bridge - Noise Canceling (NC) with the system<br>Position 2 - Bridge + Middle - NC with the RWRP Middle<br>Position 3 - Bridge + Neck - NC with the system<br>Position 4 - Neck + Middle - NC with the RWRP Middle<br>Position 5 - Neck - NC with the system | Operations:<br>Position 1 - Bridge - no hum<br>Position 2 - Bridge + Middle - no hum<br>Position 3 - Middle - no hum<br>Position 4 - Neck + Middle - no hum<br>Position 5 - Neck - no hum |
|-------------------------------------------------------------------------------------------------------------------------------------------------------------------------------------------------------------------------------------------------------------------------------------------------------------------------------------------------------------------------------------------------------------------------------------------------------------------------------------------------------|-------------------------------------------------------------------------------------------------------------------------------------------------------------------------------------------|
|-------------------------------------------------------------------------------------------------------------------------------------------------------------------------------------------------------------------------------------------------------------------------------------------------------------------------------------------------------------------------------------------------------------------------------------------------------------------------------------------------------|-------------------------------------------------------------------------------------------------------------------------------------------------------------------------------------------|